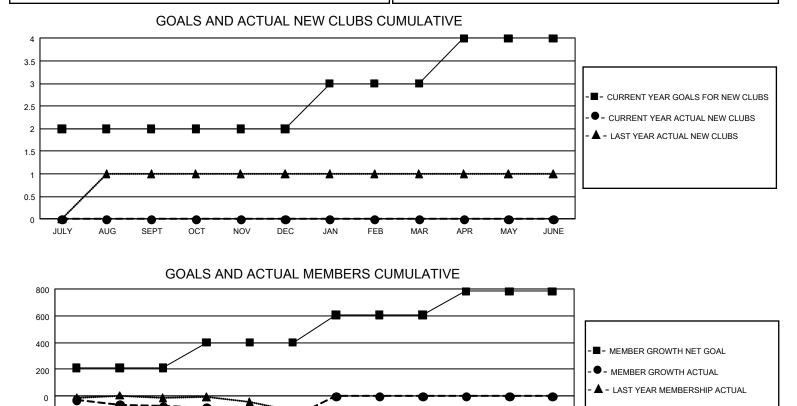

## GMT MONTHLY MEMBERSHIP PROGRESS REPORT Results as of: 12/31/2019

GMT Constitutional Area 7, Group B

REPORT DOES NOT INCLUDE CLUBS IN UNDISTRICTED AREAS.

|               | Club          | )S          |               | Members               |                        |                         |                                                    |  |  |
|---------------|---------------|-------------|---------------|-----------------------|------------------------|-------------------------|----------------------------------------------------|--|--|
|               | RESULTS FOR   | R 2019-2020 |               | RESULTS FOR 2019-2020 |                        |                         |                                                    |  |  |
| QUARTER       | NEW CLUB GOAL | NEW CLUBS   | DROPPED CLUBS | QUARTER               | BER GROWTH NET<br>GOAL | MEMBER GROWTH<br>ACTUAL | DROPPED<br>MEMBERS ACTUAL<br>(including transfers) |  |  |
| JULY/AUG/SEPT | 6             | 0           | 1             | JULY/AUG/SEPT         | 633                    | 182                     | 227                                                |  |  |
| OCT/NOV/DEC   | 0             | 0           | 0             | OCT/NOV/DEC           | 570                    | 158                     | 219                                                |  |  |
| JAN/FEB/MAR   | 3             | 0           | 0             | JAN/FEB/MAR           | 618                    | 0                       | 0                                                  |  |  |
| APR/MAY/JUNE  | 3             | 0           | 0             | APR/MAY/JUNE          | 525                    | 0                       | 0                                                  |  |  |